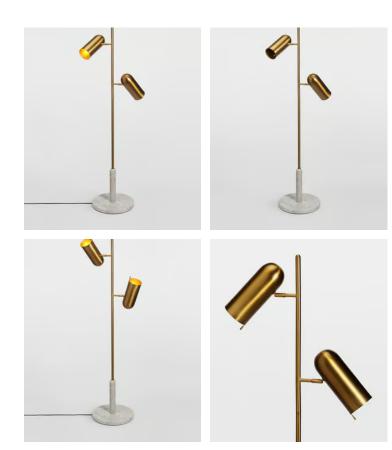

## Alessia Floor Lamp, White

£450 Regular price £383 Member price

The Alessia floor lamp is ideal for creating ambient light in a bedroom, study or living room. Referencing the textures and tones of Soho House Rome, it's anchored by a Carrera marble base with an antique brass pole and angled heads, which are great for late-night reading.

## Dimensions

Dimensions: H150 x W36 x D36cm / H59.1 x W14.2 x D14.2" Weight: 11kg / 24.3lbs Packaged dimensions: H71 x W44 x D53cm / H28 x W17.3 x D20.7" Packaged weight: 11kg / 24.3lbs

## Details

Bulb required: 2 / E14 / Maximum 4W Bulb style: Tala 4W Candle LED