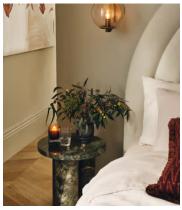

## Eleni Wall Light, Flecked

£175 Regular price £149 Member price

The Eleni wall light is a versatile lighting option crafted from clear glass, with gold-tone flecks for a hint of modern elegance. Inspired by the lighting curations in 180 House, the wall light is fixed onto an antique brass arm and can be styled two ways to suit your home.