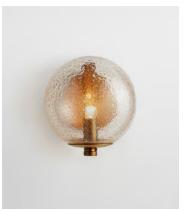

## Eleni Wall Light, Flecked

£175 Regular price £149 Member price

The Eleni wall light is a versatile lighting option crafted from clear glass, with gold-tone flecks for a hint of modern elegance. Inspired by the lighting curations in 180 House, the wall light is fixed onto an antique brass arm and can be styled two ways to suit your home.