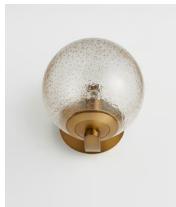

## Eleni Wall Light, Flecked

£175 Regular price £149 Member price

The Eleni wall light is a versatile lighting option crafted from clear glass, with gold-tone flecks for a hint of modern elegance. Inspired by the lighting curations in 180 House, the wall light is fixed onto an antique brass arm and can be styled two ways to suit your home.