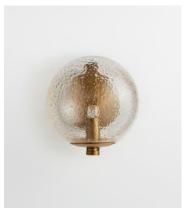

## Eleni Wall Light, Flecked

£175 Regular price £149 Member price

The Eleni wall light is a versatile lighting option crafted from clear glass, with gold-tone flecks for a hint of modern elegance. Inspired by the lighting curations in 180 House, the wall light is fixed onto an antique brass arm and can be styled two ways to suit your home.