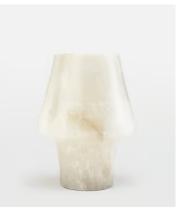

## Logan Alabaster Table Lamp, US

£600 £480 Regular price £510 £384 Member price

Inspired by Soho House Hong Kong, the Logan table lamp is carved from solid alabaster, which features natural fissures and veining, making each one truly unique. Once lit, the light glows through the translucent body, giving off a soft, ambient light, while enhancing the distinctive characteristics and beauty of the stone.