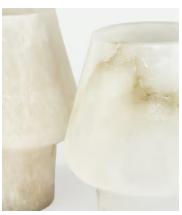

## Logan Alabaster Table Lamp, US

£600 £480 Regular price £510 £384 Member price

Inspired by Soho House Hong Kong, the Logan table lamp is carved from solid alabaster, which features natural fissures and veining, making each one truly unique. Once lit, the light glows through the translucent body, giving off a soft, ambient light, while enhancing the distinctive characteristics and beauty of the stone.