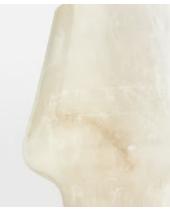

## Logan Alabaster Table Lamp, US

£600 £480 Regular price £510 £384 Member price

Inspired by Soho House Hong Kong, the Logan table lamp is carved from solid alabaster, which features natural fissures and veining, making each one truly unique. Once lit, the light glows through the translucent body, giving off a soft, ambient light, while enhancing the distinctive characteristics and beauty of the stone.