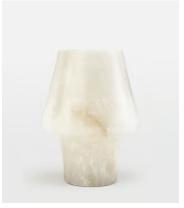

## Logan Alabaster Table Lamp

£600 £375 Regular price £510 £300 Member price

Inspired by Soho House Hong Kong, the Logan table lamp is carved from solid alabaster, which features natural fissures and veining, making each one truly unique. Once lit, the light glows through the translucent body, giving off a soft, ambient light, while enhancing the distinctive characteristics and beauty of the stone.