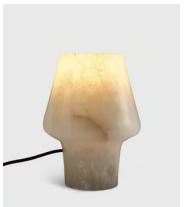

## Logan Alabaster Table Lamp

£600 £375 Regular price £510 £300 Member price

Inspired by Soho House Hong Kong, the Logan table lamp is carved from solid alabaster, which features natural fissures and veining, making each one truly unique. Once lit, the light glows through the translucent body, giving off a soft, ambient light, while enhancing the distinctive characteristics and beauty of the stone.