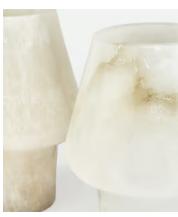

## Logan Alabaster Table Lamp

£600 £375 Regular price £510 £300 Member price

Inspired by Soho House Hong Kong, the Logan table lamp is carved from solid alabaster, which features natural fissures and veining, making each one truly unique. Once lit, the light glows through the translucent body, giving off a soft, ambient light, while enhancing the distinctive characteristics and beauty of the stone.