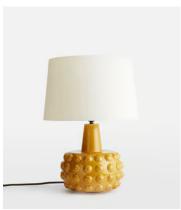

## Faro Table Lamp, Mustard

£395 £195 Regular price £336 £156 Member price

The Faro ceramic table lamp is handcrafted in Portugal and characterised by a short, rounded base with oversized, dotted detail. Washed with an artisanal glaze, this dimmable lamp is complete with a soft, natural linen shade. Pair two together to create an ambient glow, reminiscent of the bedroom lamps in Soho House Rome.