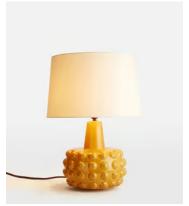

## Faro Table Lamp, Mustard

£395 £195 Regular price £336 £156 Member price

The Faro ceramic table lamp is handcrafted in Portugal and characterised by a short, rounded base with oversized, dotted detail. Washed with an artisanal glaze, this dimmable lamp is complete with a soft, natural linen shade. Pair two together to create an ambient glow, reminiscent of the bedroom lamps in Soho House Rome.