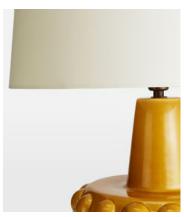

## Faro Table Lamp, Mustard

£395 £195 Regular price £336 £156 Member price

The Faro ceramic table lamp is handcrafted in Portugal and characterised by a short, rounded base with oversized, dotted detail. Washed with an artisanal glaze, this dimmable lamp is complete with a soft, natural linen shade. Pair two together to create an ambient glow, reminiscent of the bedroom lamps in Soho House Rome.