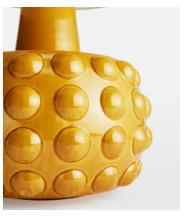

## Faro Table Lamp, Mustard

£395 £195 Regular price £336 £156 Member price

The Faro ceramic table lamp is handcrafted in Portugal and characterised by a short, rounded base with oversized, dotted detail. Washed with an artisanal glaze, this dimmable lamp is complete with a soft, natural linen shade. Pair two together to create an ambient glow, reminiscent of the bedroom lamps in Soho House Rome.