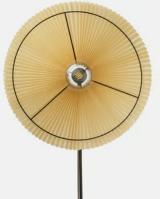

## Curve Floor Lamp

£450 Regular price £383 Member price

Taking its cues from 180 House, the Curve floor lamp is anchored by a blackened brass finish frame with cast ball feet. Also known as raw or uncoated brass, ours is brushed to give the lamp its antique aesthetic, and is left without a protective coating. It therefore ages over time and develops a beautiful patina that adds character to new and old homes alike. The distinctive curved form ascends into a hand-pleated parchment shade, which emits a soft diffused light. The use of contrasting textures complements both traditional and modern interiors.

## Details

Assembly required: Yes Base dimensions: H165 x W60 x D54cm Bulb required: 1 / E27 / 6W Maximum Bulb style: Tala 6W Globe LED Bulb(s) included: No Cable length: 180cm Dimmable: Yes, all portable lighting comes Electrician required: No Lighting Certification UK: CE Shade dimensions: H16.4 x W55 x D10cm Voltage: 220-240V