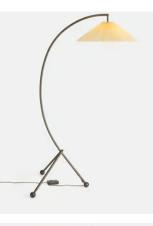

## Curve Floor Lamp

£450 Regular price £383 Member price

Taking its cues from 180 House, the Curve floor lamp is anchored by a blackened brass finish frame with cast ball feet. Also known as raw or uncoated brass, ours is brushed to give the lamp its antique aesthetic, and is left without a protective coating. It therefore ages over time and develops a beautiful patina that adds character to new and old homes alike. The distinctive curved form ascends into a hand-pleated parchment shade, which emits a soft diffused light. The use of contrasting textures complements both traditional and modern interiors.

## Dimensions

Dimensions: H165 x W60 x D76.5cm / H65 x W23.6 x D30.1" Weight: 6kg / 13.2lbs Packaged dimensions: H76 x W59 x D37cm / H29.9 x W23.2 x D14.6" Packaged weight: 6kg / 13.2lbs

## Details

Assembly required: Yes Base dimensions: H165 x W60 x D54cm Bulb required: 1 / E27 / 6W Maximum Bulb style: Tala 6W Globe LED Bulb(s) included: No Cable length: 180cm Dimmable: Yes, all portable lighting comes Electrician required: No Lighting Certification UK: CE Shade dimensions: H16.4 x W55 x D10cm Voltage: 220-240V