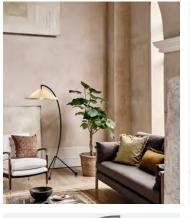

## Curve Floor Lamp

£450 Regular price £383 Member price

Taking its cues from 180 House, the Curve floor lamp is anchored by a blackened brass finish frame with cast ball feet. Also known as raw or uncoated brass, ours is brushed to give the lamp its antique aesthetic, and is left without a protective coating. It therefore ages over time and develops a beautiful patina that adds character to new and old homes alike. The distinctive curved form ascends into a hand-pleated parchment shade, which emits a soft diffused light. The use of contrasting textures complements both traditional and modern interiors.