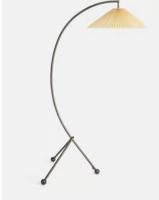

## Curve Floor Lamp

£450 Regular price £383 Member price

Taking its cues from 180 House, the Curve floor lamp is anchored by a blackened brass finish frame with cast ball feet. Also known as raw or uncoated brass, ours is brushed to give the lamp its antique aesthetic, and is left without a protective coating. It therefore ages over time and develops a beautiful patina that adds character to new and old homes alike. The distinctive curved form ascends into a hand-pleated parchment shade, which emits a soft diffused light. The use of contrasting textures complements both traditional and modern interiors.

## Dimensions

Dimensions: H165 x W60 x D76.5cm / H65 x W23.6 x D30.1" Weight: 6kg / 13.2lbs Packaged dimensions: H76 x W59 x D37cm / H29.9 x W23.2 x D14.6" Packaged weight: 6kg / 13.2lbs

## Details

Assembly required: Yes Base dimensions: H165 x W60 x D54cm Bulb required: 1 / E27 / 6W Maximum Bulb style: Tala 6W Globe LED Bulb(s) included: No Cable length: 180cm Dimmable: Yes, all portable lighting comes Electrician required: No Lighting Certification UK: CE Shade dimensions: H16.4 x W55 x D10cm Voltage: 220-240V