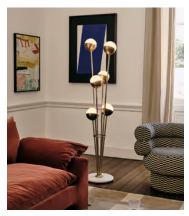

## Seed Floor Lamp, White

£1,395 £695 Regular price £1,186 £556 Member price

The lighting schemes in White City House and 180 House formed the inspiration for our Seed floor lamp, which features a cluster of bisected orbs connected to a solid brass frame. Also known as raw or uncoated brass, ours is brushed to give the lamp its antique aesthetic, and is left without a protective coating. It therefore ages over time and develops a beautiful patina that adds character to new and old homes alike. Grounded by a honed Italian marble base, this floor lamp serves as a versatile lighting option for both narrow hallways and expansive living areas.