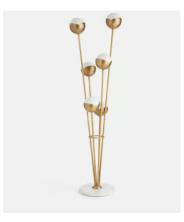

## Seed Floor Lamp, White

£1,395 £695 Regular price £1,186 £556 Member price

The lighting schemes in White City House and 180 House formed the inspiration for our Seed floor lamp, which features a cluster of bisected orbs connected to a solid brass frame. Also known as raw or uncoated brass, ours is brushed to give the lamp its antique aesthetic, and is left without a protective coating. It therefore ages over time and develops a beautiful patina that adds character to new and old homes alike. Grounded by a honed Italian marble base, this floor lamp serves as a versatile lighting option for both narrow hallways and expansive living areas.