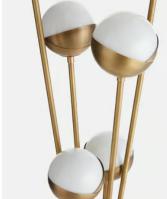

## Seed Floor Lamp, White

£1,395 £695 Regular price £1,186 £556 Member price

The lighting schemes in White City House and 180 House formed the inspiration for our Seed floor lamp, which features a cluster of bisected orbs connected to a solid brass frame. Also known as raw or uncoated brass, ours is brushed to give the lamp its antique aesthetic, and is left without a protective coating. It therefore ages over time and develops a beautiful patina that adds character to new and old homes alike. Grounded by a honed Italian marble base, this floor lamp serves as a versatile lighting option for both narrow hallways and expansive living areas.