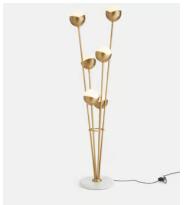

## Seed Floor Lamp, White

£1,395 £695 Regular price £1,186 £556 Member price

The lighting schemes in White City House and 180 House formed the inspiration for our Seed floor lamp, which features a cluster of bisected orbs connected to a solid brass frame. Also known as raw or uncoated brass, ours is brushed to give the lamp its antique aesthetic, and is left without a protective coating. It therefore ages over time and develops a beautiful patina that adds character to new and old homes alike. Grounded by a honed Italian marble base, this floor lamp serves as a versatile lighting option for both narrow hallways and expansive living areas.