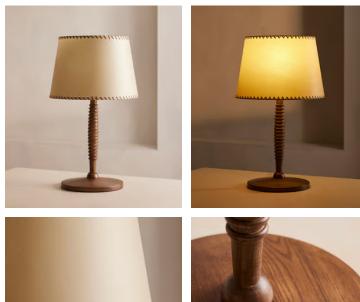

## Bari Table Lamp

£225 Regular price £191 Member price

Featuring a turned solid oak, ridged base, the Bari table lamp features a parchment shade with hand-threaded leather stitching on the top and bottom rims. Emitting a softly diffused light, the lamp's understated design will suit both modern and traditional interiors. Pair with the Bari floor lamp to recreate the lighting at Soho House Hong Kong.

## Dimensions

Dimensions: H67 x W40 x D40cm / H27 x W15.7 x D15.7" Weight: 5kg / 11lbs Packaged dimensions: H43 x W43 x D66cm / H16.9 x W16.9 x D26" Packaged weight: 5kg / 11lbs

## Details

Assembly required: Yes Base dimensions: H50 x W28 x D28cm Bulb required: 1 / E27 / 6W Maximum Bulb style: Tala 6W Globe LED Bulb(s) included: No Cable length: 180cm Dimmable: Yes Electrician required: No Lighting Certification UK: CE Shade dimensions: H27 x W40 x D31cm Voltage: 220-240V Care instructions: Clean with a soft dry cloth of