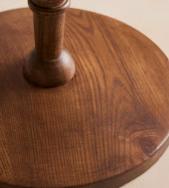

## Bari Table Lamp

£225 Regular price £191 Member price

Featuring a turned solid oak, ridged base, the Bari table lamp features a parchment shade with hand-threaded leather stitching on the top and bottom rims. Emitting a softly diffused light, the lamp's understated design will suit both modern and traditional interiors. Pair with the Bari floor lamp to recreate the lighting at Soho House Hong Kong.

## Details

Assembly required: Yes Base dimensions: H50 x W28 x D28cm Bulb required: 1 / E27 / 6W Maximum Bulb style: Tala 6W Globe LED Bulb(s) included: No Cable length: 180cm Dimmable: Yes Electrician required: No Lighting Certification UK: CE Shade dimensions: H27 x W40 x D31cm Voltage: 220-240V Care instructions: Clean with a soft dry cloth of