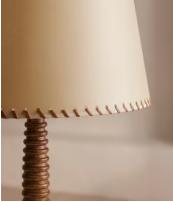

## Bari Table Lamp

£225 Regular price £191 Member price

Featuring a turned solid oak, ridged base, the Bari table lamp features a parchment shade with hand-threaded leather stitching on the top and bottom rims. Emitting a softly diffused light, the lamp's understated design will suit both modern and traditional interiors. Pair with the Bari floor lamp to recreate the lighting at Soho House Hong Kong.