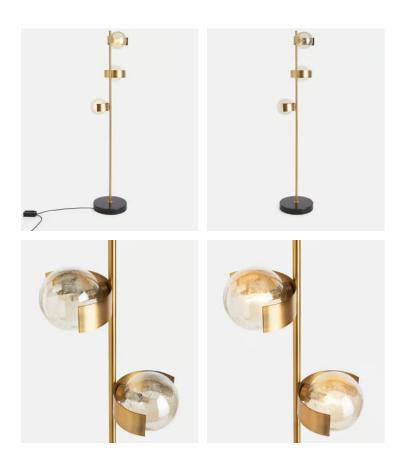

## Allis Floor Lamp, Black

£595£295Regular price£506£236Member price

Featuring three tinted glass globes on an antique brass frame, the Allis floor lamp is our rendition of the vintage-style lighting in The Allis restaurant at White City House. A brass-plated metal frame and black marble base elevate the champagne-tinted glass globes, which feature tiny bubbles that cast shadows and create subtle texture. Also available as a chandelier style.

## Dimensions

Dimensions: H161 x W35 x D34cm / H63.4 x W13.8 x D13.4" Weight: 13kg / 28.7lbs Packaged dimensions: H38 x W34 x D92cm / H15 x W13.4 x D36.2" Packaged weight: 13kg / 28.7lbs

## Details

Material: Marble, Glass and Metal

Bulb Specification Bulb(s)Included: Yes Bulb Required: 3 / G9 / 28W Maximum

Assembly & Technical Assembly Required: Yes Electrician Required: No Voltage: 220-240V Compliance: CE / UK IP Rating: IP20 Environment: Dry Electrical Class: Class 11 Dimmable: Yes. Please consult a qualified electrician regarding compatible bulbs for your dimmer switch system Care Instructions: Clean with a soft dry cloth only. Do not use polishing agents, harsh chemicals or abrasive cleaners as they may damage the finish. Always switch off the electricity supply before cleaning.