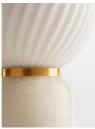

#### Product details

Inspired by vintage Murano glass designs from the 1960s and the interiors at DUMBO House in Brooklyn, the Alabaster swirl lamp is topped with a spiral-cut globe shade. The base is carved from solid alabaster, which is characterised by natural fissures and veining, making each piece truly original. The antique brass dimmer switch allows you to create a strong light or soft glow to suit your mood.