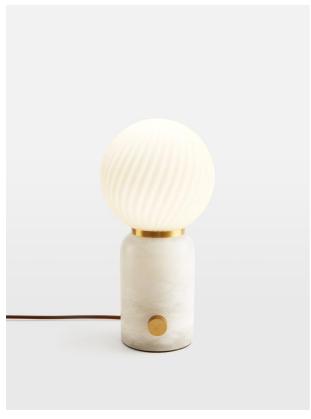

# Alabaster Swirl Table Lamp

£245 Regular

£196 Membership

#### Product details

Inspired by vintage Murano glass designs from the 1960s and the interiors at DUMBO House in Brooklyn, the Alabaster swirl lamp is topped with a spiral-cut globe shade. The base is carved from solid alabaster, which is characterised by natural fissures and veining, making each piece truly original. The antique brass dimmer switch allows you to create a strong light or soft glow to suit your mood.