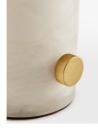

#### Product details

Inspired by vintage Murano glass designs from the 1960s and the interiors at DUMBO House in Brooklyn, the Alabaster swirl lamp is topped with a spiral-cut globe shade. The base is carved from solid alabaster, which is characterised by natural fissures and veining, making each piece truly original. The antique brass dimmer switch allows you to create a strong light or soft glow to suit your mood.

#### **Details**

Bulb required: 1 /E14/ 6W Maximum Bulb style: Tala 4W Candle LED