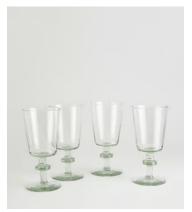

## Avenell White Wine Glass, Set of Four

 $\begin{array}{ccc} £100 & £50 & \text{Regular price} \\ \hline £85 & £40 & \text{Member price} \\ \end{array}$ 

Crafted from recycled South African glass, our Avenell glassware is an understated yet playful style with a structural stem. We suggest incorporating this glassware into a country garden table setting to mimic the arrangements in the Main Barn at Soho Farmhouse.