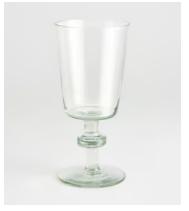

## Avenell White Wine Glass, Set of Four

 $\begin{array}{ccc} £100 & £50 & \text{Regular price} \\ \hline £85 & £40 & \text{Member price} \\ \end{array}$ 

Crafted from recycled South African glass, our Avenell glassware is an understated yet playful style with a structural stem. We suggest incorporating this glassware into a country garden table setting to mimic the arrangements in the Main Barn at Soho Farmhouse.