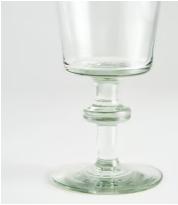

## Avenell White Wine Glass, Set of Four

 $\begin{array}{ccc} £100 & £50 & \text{Regular price} \\ \hline £85 & £40 & \text{Member price} \\ \end{array}$ 

Crafted from recycled South African glass, our Avenell glassware is an understated yet playful style with a structural stem. We suggest incorporating this glassware into a country garden table setting to mimic the arrangements in the Main Barn at Soho Farmhouse.

## **Details**

Material: 100% Recycled Glass

Dishwasher Safe: Yes Microwave Safe: No Oven Safe: No