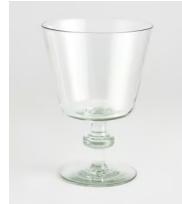

## Avenell Water Glass, Set of Four

 $\begin{array}{c} \underline{\pounds 100} \quad \underline{\pounds 50} \quad \text{Regular price} \\ \underline{\pounds 85} \quad \underline{\pounds 40} \quad \text{Member price} \end{array}$ 

Crafted from recycled South African glass, our Avenell glassware is an understated yet playful style with a structural stem. We suggest incorporating this glassware into a country garden table setting to mimic the arrangements in the Main Barn at Soho Farmhouse.