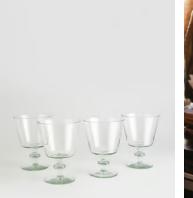

## Avenell Water Glass, Set of Four

 $\begin{array}{c} \underline{\pounds 100} \quad \underline{\pounds 50} \quad \text{Regular price} \\ \underline{\pounds 85} \quad \underline{\pounds 40} \quad \text{Member price} \end{array}$ 

Crafted from recycled South African glass, our Avenell glassware is an understated yet playful style with a structural stem. We suggest incorporating this glassware into a country garden table setting to mimic the arrangements in the Main Barn at Soho Farmhouse.