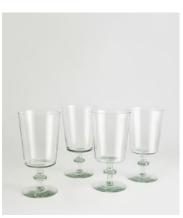

## Avenell Red Wine Glass, Set of Four

£100 £85 Regular price £85 £68 Member price

Crafted from recycled South African glass, our Avenell glassware is an understated yet playful style with a structural stem. We suggest incorporating this glassware into a country garden table setting to mimic the arrangements in the Main Barn at Soho Farmhouse.

## **Dimensions**

Dimensions: H9 x W8.5 x D18cm / H3.3 x W3.3 x D7.1  $^{\circ}$ 

Weight: 2kg / 4.4lbs

Packaged weight: 2kg / 4.4lbs

## **Details**

Materials: 100% Recycled Glass

Dishwasher Safe: Yes Microwave Safe: No Oven Safe: No