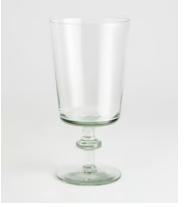

## Avenell Red Wine Glass, Set of Four

£100 £85 Regular price £85 £68 Member price

Crafted from recycled South African glass, our Avenell glassware is an understated yet playful style with a structural stem. We suggest incorporating this glassware into a country garden table setting to mimic the arrangements in the Main Barn at Soho Farmhouse.

## **Dimensions**

Dimensions: H9 x W8.5 x D18cm / H3.3 x W3.3 x D7.1  $^{\circ}$ 

Weight: 2kg / 4.4lbs

Packaged weight: 2kg / 4.4lbs

## **Details**

Materials: 100% Recycled Glass

Dishwasher Safe: Yes Microwave Safe: No Oven Safe: No