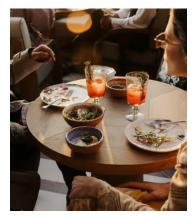

## Avenell Red Wine Glass, Set of Four

£100 £85 Regular price £85 £68 Member price

Crafted from recycled South African glass, our Avenell glassware is an understated yet playful style with a structural stem. We suggest incorporating this glassware into a country garden table setting to mimic the arrangements in the Main Barn at Soho Farmhouse.