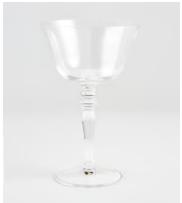

## Newington Coupe, Set of Four

 $\begin{array}{ccc} \underline{\$\$\$\$} & \underline{\$\$72} & \text{Regular price} \\ \underline{\$\$7\$} & \underline{\$\$58} & \text{Member price} \end{array}$ 

With an elegant flared rim and slender stem, the Newington Champagne coupes showcase our modern take on traditional glassware. Lay them out on a decorative table setting to reference the glassware used in the Main Barn at Soho Farmhouse.