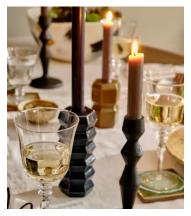

## Newington Coupe, Set of Four

 $\begin{array}{ccc} \underline{\$\$\$\$} & \underline{\$\$72} & \text{Regular price} \\ \underline{\$\$7\$} & \underline{\$\$58} & \text{Member price} \end{array}$ 

With an elegant flared rim and slender stem, the Newington Champagne coupes showcase our modern take on traditional glassware. Lay them out on a decorative table setting to reference the glassware used in the Main Barn at Soho Farmhouse.