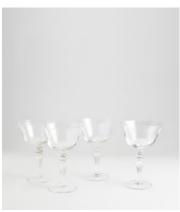

## Newington Coupe, Set of Four

 $\begin{array}{ccc} \underline{\$\$\$\$} & \underline{\$\$72} & \text{Regular price} \\ \underline{\$\$7\$} & \underline{\$\$58} & \text{Member price} \end{array}$ 

With an elegant flared rim and slender stem, the Newington Champagne coupes showcase our modern take on traditional glassware. Lay them out on a decorative table setting to reference the glassware used in the Main Barn at Soho Farmhouse.