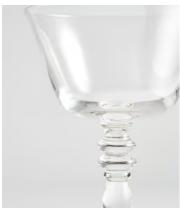

## Newington Coupe, Set of Four

 $\begin{array}{ccc} \underline{\$\$\$\$} & \underline{\$\$72} & \text{Regular price} \\ \underline{\$\$7\$} & \underline{\$\$58} & \text{Member price} \end{array}$ 

With an elegant flared rim and slender stem, the Newington Champagne coupes showcase our modern take on traditional glassware. Lay them out on a decorative table setting to reference the glassware used in the Main Barn at Soho Farmhouse.