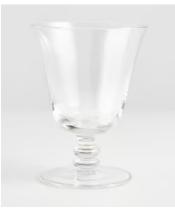

With an elegant flared rim and slender stem, the Newington water glasses showcase our modern take on traditional glassware. Lay them out on a decorative table setting to reference the glassware used in the Main Barn at Soho Farmhouse.