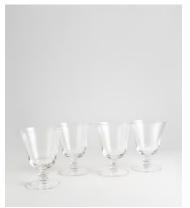

## Newington Water Glass, Set of Four

 $\begin{array}{ccc} \underline{\texttt{C85}} & \underline{\texttt{E72}} & \text{Regular price} \\ \underline{\texttt{C72}} & \underline{\texttt{E58}} & \text{Member price} \end{array}$ 

With an elegant flared rim and slender stem, the Newington water glasses showcase our modern take on traditional glassware. Lay them out on a decorative table setting to reference the glassware used in the Main Barn at Soho Farmhouse.