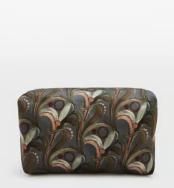

## Obie Washbag

£75£50Regular price£64£40Member price

Originally hand-painted by our in-house design team using watercolours, our digitally printed Obie design features abstract Art Nouveau-style floral motifs. Here, it's worked into a silk washbag crafted from pure silk. Use it to stylishly house your favourite travel and grooming essentials.