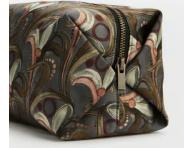

## Obie Washbag

£75£50Regular price£64£40Member price

Originally hand-painted by our in-house design team using watercolours, our digitally printed Obie design features abstract Art Nouveau-style floral motifs. Here, it's worked into a silk washbag crafted from pure silk. Use it to stylishly house your favourite travel and grooming essentials.

## Details

Material: Silk

**Care Instructions:** Cool hand wash, wash and dry with similar colours and reshape whilst damp