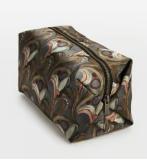

## Obie Washbag

£75£50Regular price£64£40Member price

Originally hand-painted by our in-house design team using watercolours, our digitally printed Obie design features abstract Art Nouveau-style floral motifs. Here, it's worked into a silk washbag crafted from pure silk. Use it to stylishly house your favourite travel and grooming essentials.