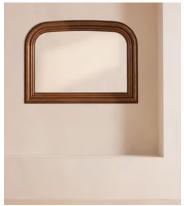

## Atticus Mirror, Wide

 $\frac{£1,495}{£1,090}$  \$1,090 Regular price  $\frac{£1,271}{£872}$  Member price

With its wide arch silhouette, the Atticus Mantle mirror creates the illusion of space, while being a focal point above your mantelpiece. Inspired by Soho Farmhouse, it's carved entirely by hand from ash wood with subtle beaded detail, making this particular piece one of a kind.