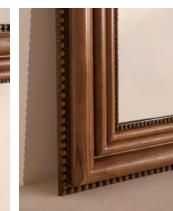

## Atticus Mirror, Wide

 $\frac{£1,495}{£1,090}$  \$1,090 Regular price  $\frac{£1,271}{£872}$  Member price

With its wide arch silhouette, the Atticus Mantle mirror creates the illusion of space, while being a focal point above your mantelpiece. Inspired by Soho Farmhouse, it's carved entirely by hand from ash wood with subtle beaded detail, making this particular piece one of a kind.

## **Details**

Assembly required: No Bathroom safe: No Composition: Ash

Material: Resin and Wood Wall fixtures included: Yes Wall leaning only: No