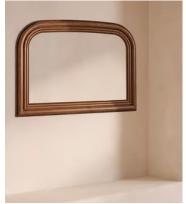

## Atticus Mirror, Wide

 $\frac{£1,495}{£1,090}$  \$1,090 Regular price  $\frac{£1,271}{£872}$  Member price

With its wide arch silhouette, the Atticus Mantle mirror creates the illusion of space, while being a focal point above your mantelpiece. Inspired by Soho Farmhouse, it's carved entirely by hand from ash wood with subtle beaded detail, making this particular piece one of a kind.