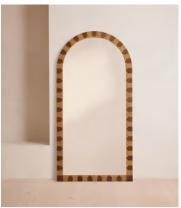

## Anuel Floor Mirror

£1,695 £845 Regular price £1,441 £676 Member price

The Anuel is a statement floor mirror, combining materials of both oak and walnut to create a bold, tonal pattern that elevates the frame. Drawing inspiration from Soho House Rome, its arched silhouette is designed to open up a room, giving the illusion of more space and light.

## **Dimensions**

**Dimensions:** H197.6 x W99.3 x D3.5cm / H77.8 x W39.1 x D1.4"

**Weight:** 29kg / 63.9lbs

Packaged weight: 29kg / 63.9lbs