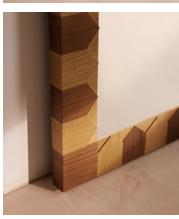

## Anuel Floor Mirror

£1,695 £845 Regular price £1,441 £676 Member price

The Anuel is a statement floor mirror, combining materials of both oak and walnut to create a bold, tonal pattern that elevates the frame. Drawing inspiration from Soho House Rome, its arched silhouette is designed to open up a room, giving the illusion of more space and light.

## **Details**

Assembly required: No Bathroom safe: No

Material: Poplar wood, Veneer Oak straight, Veneer Walnut

Wall fixtures included: Yes
Wall leaning only: Yes

Watertight: No