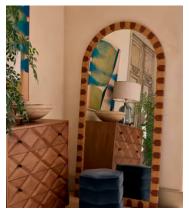

## Anuel Floor Mirror

£1,695 £845 Regular price £1,441 £676 Member price

The Anuel is a statement floor mirror, combining materials of both oak and walnut to create a bold, tonal pattern that elevates the frame. Drawing inspiration from Soho House Rome, its arched silhouette is designed to open up a room, giving the illusion of more space and light.