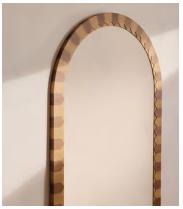

## Anuel Floor Mirror

£1,695 £845 Regular price £1,441 £676 Member price

The Anuel is a statement floor mirror, combining materials of both oak and walnut to create a bold, tonal pattern that elevates the frame. Drawing inspiration from Soho House Rome, its arched silhouette is designed to open up a room, giving the illusion of more space and light.

## **Details**

Assembly required: No Bathroom safe: No

Material: Poplar wood, Veneer Oak straight, Veneer Walnut

Wall fixtures included: Yes
Wall leaning only: Yes

Watertight: No