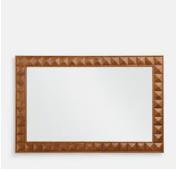

## Marena Wall Mirror

£1,295 £970 Regular price £1,101 £776 Member price

Our Marena mirror is characterised by an oak frame of textured square studs that catch the light at different angles. Inspired by White City House, this mirror can be hung in either orientation to bring a touch of Soho House design into your space.