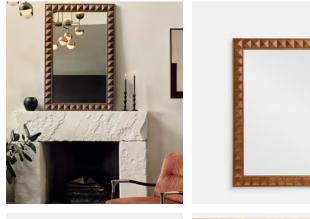

## Marena Wall Mirror

£1,295 £970 Regular price £1,101 £776 Member price

Our Marena mirror is characterised by an oak frame of textured square studs that catch the light at different angles. Inspired by White City House, this mirror can be hung in either orientation to bring a touch of Soho House design into your space.