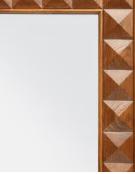

## Marena Wall Mirror

£1,295 £970 Regular price £1,101 £776 Member price

Our Marena mirror is characterised by an oak frame of textured square studs that catch the light at different angles. Inspired by White City House, this mirror can be hung in either orientation to bring a touch of Soho House design into your space.