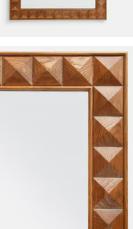

## Marena Wall Mirror

£1,295 £970 Regular price £1,101 £776 Member price

Our Marena mirror is characterised by an oak frame of textured square studs that catch the light at different angles. Inspired by White City House, this mirror can be hung in either orientation to bring a touch of Soho House design into your space.