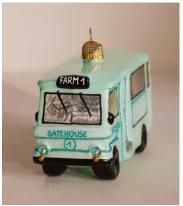

## Milk Float Novelty Bauble

£60 Regular price

£51 Member price

Add a touch of kitsch style to your place setting with our new Milk Float decoration. Inspired by iconic Soho House novelties, including Lady A rosé, and Greek Street, the ornament is crafted from hand-painted glass and cleverly formed into our signature milk floats seen at Soho Farmhouse. Gift it to a member, or keep it for yourself and pair with other Soho House memorabilia to bring festive fun to your decor.