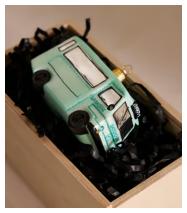

## Milk Float Novelty Bauble

£60 Regular price

£51 Member price

Add a touch of kitsch style to your place setting with our new Milk Float decoration. Inspired by iconic Soho House novelties, including Lady A rosé, and Greek Street, the ornament is crafted from hand-painted glass and cleverly formed into our signature milk floats seen at Soho Farmhouse. Gift it to a member, or keep it for yourself and pair with other Soho House memorabilia to bring festive fun to your decor.

## **Details**

Assembly required: No

Material: Glass

Care instructions: Fragile, handle with care. Wipe with a damp cloth