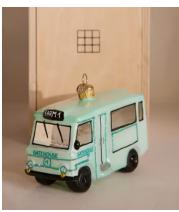

## Milk Float Novelty Bauble

£60 Regular price

£51 Member price

Add a touch of kitsch style to your place setting with our new Milk Float decoration. Inspired by iconic Soho House novelties, including Lady A rosé, and Greek Street, the ornament is crafted from hand-painted glass and cleverly formed into our signature milk floats seen at Soho Farmhouse. Gift it to a member, or keep it for yourself and pair with other Soho House memorabilia to bring festive fun to your decor.

## **Dimensions**

**Dimensions:**  $H5.5 \times W11 \times D4cm / H4.3 \times W2.2 \times D1.6$ "

Weight: 0.02kg / 0lbs

Packaged weight: 0.02kg / 0lbs