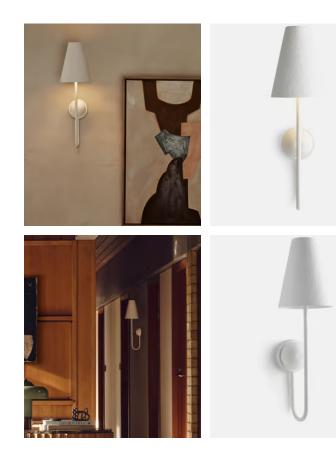

## Aaron Wall Light

£295 Regular price £251 Member price

The Aaron wall light takes inspiration from the sun-worn Bauhaus architecture in and around Soho House Tel Aviv, Jaffa. Its textural plastered finish is created by adding in gradual layers of putty and water-based paint. Designed to emit a cosy, ambient light with a tall lampshade, this style is ideal in narrower areas like a hallway for a warm welcome home.

## Dimensions

Dimensions: H55 x W16 x D17.1cm / H21.7 x W6.3 x D6.7" Weight: 1kg / 2.2lbs Packaged dimensions: H26 x W52 x D42cm / H10.2 x W20.5 x D16.5" Packaged weight: 1kg / 2.2lbs

## Details

Assembly required: Yes Bulb required: 1 / E14 / 4W Maximum Bulb style: Tala 4W Candle LED Bulb(s) included: No Dimmable: Yes. Please consult a qualified Electrician required: Yes Lighting Certification UK: CE Material: Plaster Voltage: 220-240V Wall bracket: 10 Care instructions: Wipe clean with a soft, d