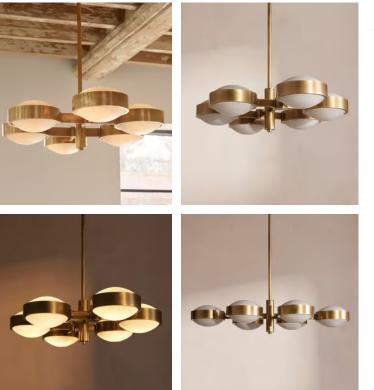

## Edith Chandelier

£1,595 Regular price £1,356 Member price

Our Edith pendant chandelier is a vintage style that draws inspiration from the 1970s interiors of White City House. Six moulded and ribbed glass shades sit on an antique brass-finish frame, which when lit give off a warm, milky glow. Hang low over a dining table or above a stairway to bring the area into focus.