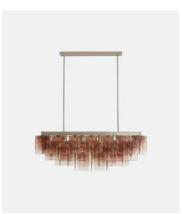

## Elisa Chandelier

£2,750 £1,595 Regular price £2,338 £1,276 Member price

The Elisa chandelier will bring a sense of decoration to the simplest of rooms, without feeling intimidating. Designed to sit above a dining table with a nickel-finish frame, this rectangular lighting style echoes the 1970s-inspired interior of 180 House, where panels of light to dark textured glass are arranged in an intersection format. When grouped together, these panels create an ombre effect, resulting in a warmer lighting scheme for the home.