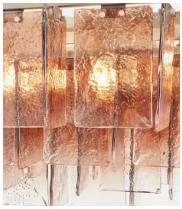

## Elisa Chandelier

£2,750 £1,595 Regular price £2,338 £1,276 Member price

The Elisa chandelier will bring a sense of decoration to the simplest of rooms, without feeling intimidating. Designed to sit above a dining table with a nickel-finish frame, this rectangular lighting style echoes the 1970s-inspired interior of 180 House, where panels of light to dark textured glass are arranged in an intersection format. When grouped together, these panels create an ombre effect, resulting in a warmer lighting scheme for the home.