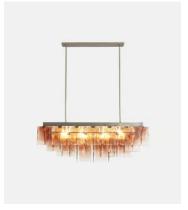

## Elisa Chandelier

£2,750 £1,595 Regular price £2,338 £1,276 Member price

The Elisa chandelier will bring a sense of decoration to the simplest of rooms, without feeling intimidating. Designed to sit above a dining table with a nickel-finish frame, this rectangular lighting style echoes the 1970s-inspired interior of 180 House, where panels of light to dark textured glass are arranged in an intersection format. When grouped together, these panels create an ombre effect, resulting in a warmer lighting scheme for the home.