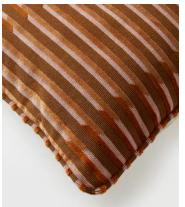

## Pierre Frey Velvet Lines Cushion, Rust

£210 Regular price £179 Member price

Working with the Velvet Lines fabric created by French furnishing and fabrics house, Pierre Frey, this cotton-blend cushion is woven with a vintage-inspired geometric pattern that reflects the brand's affinity for classical and contemporary art. You'll find similar styles in our Houses around the world.

## **Details**

Material: 80% Viscose, 18% Cotton, 2% Polyamide

Care Instructions: Spot clean only