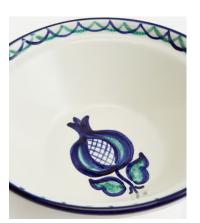

## The Mews Rimmed Bowl, Large

£55 Regular price £47 Member price

Founded by Annabel Haan, The Mews sources and shares beautiful, naturally produced homeware that brings colour and comfort to your home. This large rimmed bowl has been selected for its reflection of traditional Andalusian ceramics. A hand-painted, scalloped pattern in tones of blue and green enhances the painterly pomegranate motif in the centre. Pair with other plates and bowls in the collection to bring Mediterranean flair to your table setting.