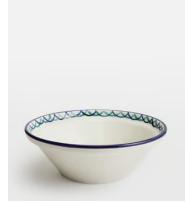

## The Mews Rimmed Bowl, Large

£55 Regular price £47 Member price

Founded by Annabel Haan, The Mews sources and shares beautiful, naturally produced homeware that brings colour and comfort to your home. This large rimmed bowl has been selected for its reflection of traditional Andalusian ceramics. A hand-painted, scalloped pattern in tones of blue and green enhances the painterly pomegranate motif in the centre. Pair with other plates and bowls in the collection to bring Mediterranean flair to your table setting.