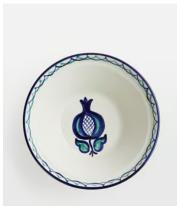

## The Mews Rimmed Bowl, Large

£55 Regular price £47 Member price

Founded by Annabel Haan, The Mews sources and shares beautiful, naturally produced homeware that brings colour and comfort to your home. This large rimmed bowl has been selected for its reflection of traditional Andalusian ceramics. A hand-painted, scalloped pattern in tones of blue and green enhances the painterly pomegranate motif in the centre. Pair with other plates and bowls in the collection to bring Mediterranean flair to your table setting.