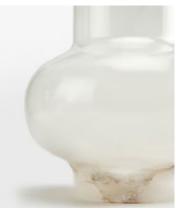

## Ava Vase, Large

£595 £355 Regular price £506 £284 Member price

Available in three different sizes, each watertight vase in the Ava range is hand-carved from translucent, alabaster stone with natural variations that make each piece entirely unique. When paired together, the Tapered, Bulb and Large Ava vases reference the curated decor displays seen at White City House.

## **Details**

Assembly required: No
Bathroom safe: No
Construction: Indoor
Material: Alabaster
Watertight: Yes

Care instructions: Fragile, handle with care. Wipe with a damp cloth