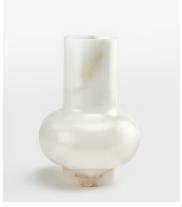

## Ava Vase, Large

£595 £355 Regular price £506 £284 Member price

Available in three different sizes, each watertight vase in the Ava range is hand-carved from translucent, alabaster stone with natural variations that make each piece entirely unique. When paired together, the Tapered, Bulb and Large Ava vases reference the curated decor displays seen at White City House.

## **Dimensions**

**Dimensions:** H29.25 x W22.85 x D22.85cm / H11.5 x W9 x D9"

**Weight:** 8kg / 17.6lbs

Packaged dimensions: H40  $\times$  W31  $\times$  D31cm / H15.7  $\times$  W12.2  $\times$  D12.2"

## **Details**

Assembly required: No
Bathroom safe: No
Construction: Indoor
Material: Alabaster
Watertight: Yes

Care instructions: Fragile, handle with care. Wipe with a damp cloth