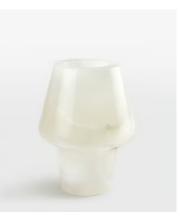

## Ava Vase, Tapered

£350 £210 Regular price £298 £168 Member price

Available in three different sizes, each watertight vase in the Ava range is hand-carved from translucent, alabaster stone with natural variations that make each piece entirely unique. When paired together, the Tapered, Bulb and Large Ava vases reference the curated decor displays seen at White City House.

## **Dimensions**

**Dimensions:** H25.5 x W21.5 x D21.5cm / H10 x W8.5 x D8.5"

Weight: 7kg / 15.4lbs

Packaged weight: 7kg / 15.4lbs