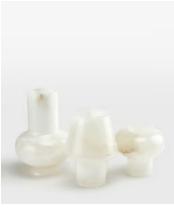

## Ava Vase, Tapered

£350 £210 Regular price £298 £168 Member price

Available in three different sizes, each watertight vase in the Ava range is hand-carved from translucent, alabaster stone with natural variations that make each piece entirely unique. When paired together, the Tapered, Bulb and Large Ava vases reference the curated decor displays seen at White City House.