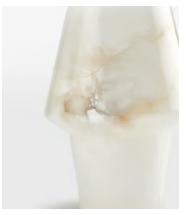

## Ava Vase, Tapered

£350 £210 Regular price £298 £168 Member price

Available in three different sizes, each watertight vase in the Ava range is hand-carved from translucent, alabaster stone with natural variations that make each piece entirely unique. When paired together, the Tapered, Bulb and Large Ava vases reference the curated decor displays seen at White City House.

## **Details**

Material: Alabaster
Water tight: Yes

Care Instructions: Wipe with a damp cloth