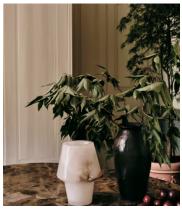

## Ava Vase, Tapered

£350 £210 Regular price £298 £168 Member price

Available in three different sizes, each watertight vase in the Ava range is hand-carved from translucent, alabaster stone with natural variations that make each piece entirely unique. When paired together, the Tapered, Bulb and Large Ava vases reference the curated decor displays seen at White City House.