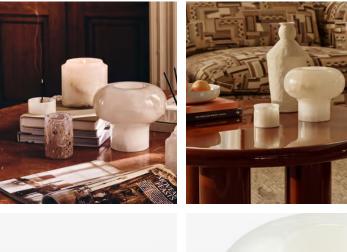

## Ava Vase, Bulb

£225£135Regular price£191£108Member price

Available in three different sizes, each watertight vase in the Ava range is hand-carved from translucent, alabaster stone with natural variations that make each piece entirely unique. When paired together, the Tapered, Bulb and Large Ava vases reference the curated decor displays seen at White City House.