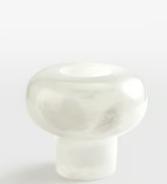

## Ava Vase, Bulb

£225£135Regular price£191£108Member price

Available in three different sizes, each watertight vase in the Ava range is hand-carved from translucent, alabaster stone with natural variations that make each piece entirely unique. When paired together, the Tapered, Bulb and Large Ava vases reference the curated decor displays seen at White City House.

## Details

Assembly required: No Bathroom safe: No Construction: Indoor Material: Alabaster Watertight: Yes Care instructions: Fragile, handle with care. Wipe with a damp cloth