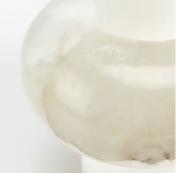

## Ava Vase, Bulb

£225£135Regular price£191£108Member price

Available in three different sizes, each watertight vase in the Ava range is hand-carved from translucent, alabaster stone with natural variations that make each piece entirely unique. When paired together, the Tapered, Bulb and Large Ava vases reference the curated decor displays seen at White City House.

## Details

Assembly required: No Bathroom safe: No Construction: Indoor Material: Alabaster Watertight: Yes Care instructions: Fragile, handle with care. Wipe with a damp cloth