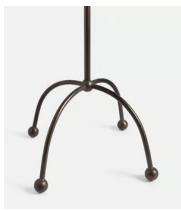

## Antero Floor Lamp

£450 Regular price £383 Member price

This classic floor lamp takes inspiration from the styles seen in the Main Barn at Soho Farmhouse. A raw blackened brass finish frame is brushed to give the lamp an antique feel, and is left without a protective coating. It therefore ages over time to develop a beautiful patina that adds character to new and old homes alike. Complemented with an organic, hand-pleated shade, it diffuses soft, ambient light and is decorated with intricate stripes to suit a variety of interiors. Four cast ball feet ensure enhanced stability and character.

## **Details**

Assembly required: Yes

Base dimensions: H160  $\times$  W50  $\times$  D50cm Bulb required: 1 / E27 / 6W Maximum

Bulb style: Tala 6W Globe LED

Bulb(s) included: No Cable length: 180cm

 $\textbf{Dimmable} \hbox{: Yes, all portable lighting comes}$ 