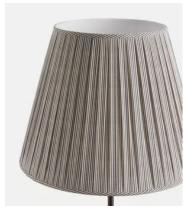

## Antero Floor Lamp

£450 Regular price £383 Member price

This classic floor lamp takes inspiration from the styles seen in the Main Barn at Soho Farmhouse. A raw blackened brass finish frame is brushed to give the lamp an antique feel, and is left without a protective coating. It therefore ages over time to develop a beautiful patina that adds character to new and old homes alike. Complemented with an organic, hand-pleated shade, it diffuses soft, ambient light and is decorated with intricate stripes to suit a variety of interiors. Four cast ball feet ensure enhanced stability and character.

Electrician required: No Lighting Certification UK: CE

Shade dimensions: H40 x W55 x D32cm

**Voltage**: 220-240V

**Care instructions**: Clean with a soft dry cloth only. Do not use polishing agents, harsh chemicals or abrasive cleaners as they may damage the finish. Always switch off the electricity supply before cleaning.