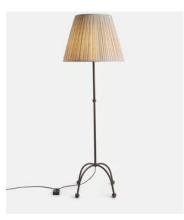

## Antero Floor Lamp

£450 Regular price £383 Member price

This classic floor lamp takes inspiration from the styles seen in the Main Barn at Soho Farmhouse. A raw blackened brass finish frame is brushed to give the lamp an antique feel, and is left without a protective coating. It therefore ages over time to develop a beautiful patina that adds character to new and old homes alike. Complemented with an organic, hand-pleated shade, it diffuses soft, ambient light and is decorated with intricate stripes to suit a variety of interiors. Four cast ball feet ensure enhanced stability and character.

## **Dimensions**

Dimensions: H160 x W55 x D55cm / H63 x W21.7 x D21.7"

Weight: 5kg / 11lbs

Packaged dimensions:  $H38 \times W34 \times D92cm / H15 \times W13.4 \times D36.2$ "

Packaged weight: 5kg / 11lbs