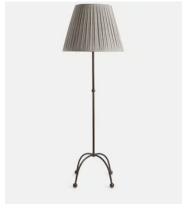

## Antero Floor Lamp

£450 Regular price £383 Member price

This classic floor lamp takes inspiration from the styles seen in the Main Barn at Soho Farmhouse. A raw blackened brass finish frame is brushed to give the lamp an antique feel, and is left without a protective coating. It therefore ages over time to develop a beautiful patina that adds character to new and old homes alike. Complemented with an organic, hand-pleated shade, it diffuses soft, ambient light and is decorated with intricate stripes to suit a variety of interiors. Four cast ball feet ensure enhanced stability and character.

## **Dimensions**

Dimensions: H160 x W55 x D55cm / H63 x W21.7 x D21.7"

Weight: 5kg / 11lbs

Packaged dimensions:  $H38 \times W34 \times D92cm / H15 \times W13.4 \times D36.2$ "

Packaged weight: 5kg / 11lbs