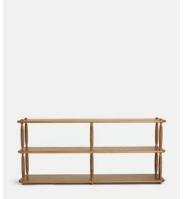

## Cleo Shelving

\$1,995 Regular price \$1,696 Member price

A low, free-standing silhouette carved from solid oak, designed to be used as shelving or as a room divider.

Inspired by the Bari floor lamp, which is seen illuminating the rooms and social spaces in Soho House Hong Kong, the Cleo shelving unit has the same turned spindle supports. Carved from solid oak, it's designed for displaying books, plants and other decorative items.

## **Dimensions**

**Dimensions:** H81 x W180 x D40cm / H31.9 x W70.9 x D15.7"

**Weight:** 42kg / 92.6lbs

Packaged dimensions: H86 x W188 x D48cm / H33.9 x W74 x D18.9"

Packaged weight: 54kg / 119lbs

## **Details**

Adjustable shelf?: No
Assembly required: No

Clearance: 26.4"
Feet: Plastic glide
Finish: Mid-tone Oak
Frame: Solid Red Oak

Material: Solid red oak and MDF

Removable legs: No

**Shelf dimensions**: H34 x W80 x D40cm