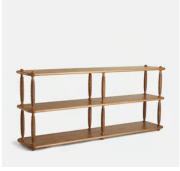

## Cleo Shelving

\$1,995 Regular price \$1,696 Member price

A low, free-standing silhouette carved from solid oak, designed to be used as shelving or as a room divider.

Inspired by the Bari floor lamp, which is seen illuminating the rooms and social spaces in Soho House Hong Kong, the Cleo shelving unit has the same turned spindle supports. Carved from solid oak, it's designed for displaying books, plants and other decorative items.

## **Dimensions**

**Dimensions:** H81 x W180 x D40cm / H31.9 x W70.9 x D15.7"

**Weight:** 42kg / 92.6lbs

Packaged dimensions: H86 x W188 x D48cm / H33.9 x W74 x D18.9"

Packaged weight: 54kg / 119lbs

## **Details**

Adjustable shelf?: No
Assembly required: No

Clearance: 26.4"
Feet: Plastic glide
Finish: Mid-tone Oak
Frame: Solid Red Oak

Material: Solid red oak and MDF

Removable legs: No

**Shelf dimensions**: H34 x W80 x D40cm