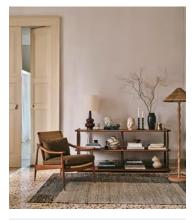

## Cleo Shelving

\$1,995 Regular price \$1,696 Member price

A low, free-standing silhouette carved from solid oak, designed to be used as shelving or as a room divider.

Inspired by the Bari floor lamp, which is seen illuminating the rooms and social spaces in Soho House Hong Kong, the Cleo shelving unit has the same turned spindle supports. Carved from solid oak, it's designed for displaying books, plants and other decorative items.