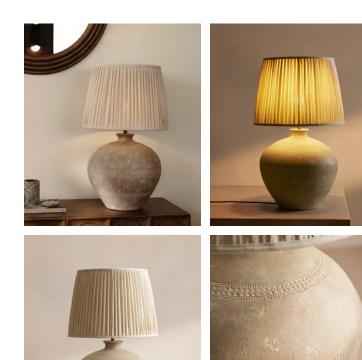

## SOHO HOME

£475£355Regular price£404£284Member price

Referencing the natural tones at Soho Farmhouse, the Rosa table lamp features a hand-pleated linen shade, which has been hand-stitched over the metal frame. The handmade embossed pattern on the base is created by hand using a sponge, and washed with a matte textured glaze for an organic finish. Each piece will be truly unique due to handmade nature of the detailing.

## Details

( Shere

Assembly required: Yes, self assembly Base dimensions: H40 x W40 x D26cm Bulb required: 1 / E27 / 6W Maximum Bulb style: Tala 6W Globe LED Cable length: 180cm Dimmable: Yes, all portable lighting comes Material: Ceramic Shade dimensions: H46 x W36 x D33cm