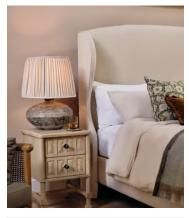

## Etta Ceramic Table Lamp

£475 £355 Regular price £404 £284 Member price

Referencing the natural tones at Soho Farmhouse, the Etta table lamp features a hand-pleated linen shade, which has been hand-stitched over the metal frame. The handmade embossed pattern on the base is created by hand using a sponge, and washed with a matte textured glaze for an organic finish.