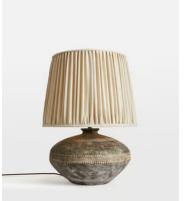

## Etta Ceramic Table Lamp

£475 £355 Regular price £404 £284 Member price

Referencing the natural tones at Soho Farmhouse, the Etta table lamp features a hand-pleated linen shade, which has been hand-stitched over the metal frame. The handmade embossed pattern on the base is created by hand using a sponge, and washed with a matte textured glaze for an organic finish.