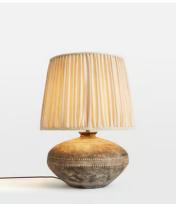

## Etta Ceramic Table Lamp

£475 £355 Regular price £404 £284 Member price

Referencing the natural tones at Soho Farmhouse, the Etta table lamp features a hand-pleated linen shade, which has been hand-stitched over the metal frame. The handmade embossed pattern on the base is created by hand using a sponge, and washed with a matte textured glaze for an organic finish.