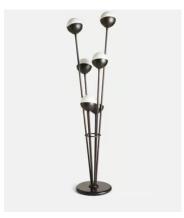

## Seed Floor Lamp, Black

£1,395 £695 Regular price £1,186 £556 Member price

The lighting schemes in White City House and 180 House formed the inspiration for our Seed floor lamp, which features a cluster of bisected orbs connected to a raw brass frame. Ours is brushed to give the lamp its antique aesthetic, and is left without a protective coating. It therefore ages over time and develops a beautiful patina that adds character to new and old homes alike. Grounded by a honed Italian marble base, this floor lamp serves as a versatile lighting option for both narrow hallways and expansive living areas.