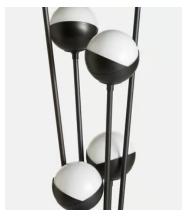

## Seed Floor Lamp, Black

£1,395 £695 Regular price £1,186 £556 Member price

The lighting schemes in White City House and 180 House formed the inspiration for our Seed floor lamp, which features a cluster of bisected orbs connected to a raw brass frame. Ours is brushed to give the lamp its antique aesthetic, and is left without a protective coating. It therefore ages over time and develops a beautiful patina that adds character to new and old homes alike. Grounded by a honed Italian marble base, this floor lamp serves as a versatile lighting option for both narrow hallways and expansive living areas.