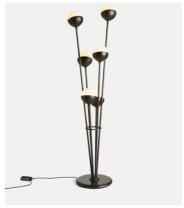

## Seed Floor Lamp, Black

£1,395 £695 Regular price £1,186 £556 Member price

The lighting schemes in White City House and 180 House formed the inspiration for our Seed floor lamp, which features a cluster of bisected orbs connected to a raw brass frame. Ours is brushed to give the lamp its antique aesthetic, and is left without a protective coating. It therefore ages over time and develops a beautiful patina that adds character to new and old homes alike. Grounded by a honed Italian marble base, this floor lamp serves as a versatile lighting option for both narrow hallways and expansive living areas.