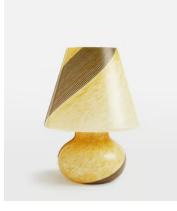

## Lucio Murano Table Lamp

| <del>£995</del> | £498 | Regular price |
|-----------------|------|---------------|
| <del>£846</del> | £398 | Member price  |

Inspired by Soho House Rome, the Lucio murano lamp references the 16th century styles that originated from the island of Murano. Created by Italian artisans, each lamp has been mouth-blown with intricate filigrana stripe detail - a truly one-of-a-kind piece.