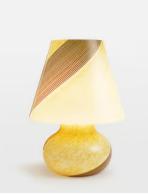

## Lucio Murano Table Lamp

| <del>£995</del> | £498 | Regular price |
|-----------------|------|---------------|
| <del>£846</del> | £398 | Member price  |

Inspired by Soho House Rome, the Lucio murano lamp references the 16th century styles that originated from the island of Murano. Created by Italian artisans, each lamp has been mouth-blown with intricate filigrana stripe detail - a truly one-of-a-kind piece.