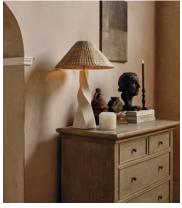

## Twist Table Lamp

£295 £148 Regular price £251 £118 Member price

Our Twist table lamp is handwoven from natural seagrass with a twisted ceramic base and cone-shaped rattan shade. Taking cues from the natural surroundings of Soho Roc House, use this beach house-style floor lamp to bring a relaxed, coastal charm into your home.