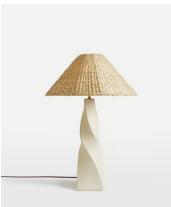

## Twist Table Lamp

£295 £148 Regular price £251 £118 Member price

Our Twist table lamp is handwoven from natural seagrass with a twisted ceramic base and cone-shaped rattan shade. Taking cues from the natural surroundings of Soho Roc House, use this beach house-style floor lamp to bring a relaxed, coastal charm into your home.

## **Dimensions**

**Dimensions:** H65.5 x W45.2 x D45.2cm / H25.8 x W17.8 x D17.8"

Weight: 6kg / 13.2lbs

Packaged dimensions: H76 x W55 x D55cm / H29.9 x W21.7 x D21.7"

Packaged weight: 6kg / 13.2lbs

## **Details**

Assembly required: Yes

Base dimensions: H44 x W13 x D13cm Bulb required: 1 / E27 / 6W Maximum

Bulb style: Tala 6W Globe LED

**Bulb(s) included**: No **Cable length**: 180cm

Dimmable: Yes

**Electrician required**: No **Lighting Certification UK**: CE

Shade dimensions: H22 x W33 x D33cm

**Voltage**: 220-240V

**Care instructions**: Clean with a soft dry cloth only. Do not use polishing agents, harsh chemicals or abrasive cleaners as they may damage the finish. Always switch off the electricity supply before cleaning.