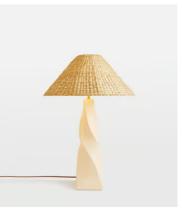

## Twist Table Lamp

£295 £148 Regular price £251 £118 Member price

Our Twist table lamp is handwoven from natural seagrass with a twisted ceramic base and cone-shaped rattan shade. Taking cues from the natural surroundings of Soho Roc House, use this beach house-style floor lamp to bring a relaxed, coastal charm into your home.

## **Dimensions**

**Dimensions:** H65.5 x W45.2 x D45.2cm / H25.8 x W17.8 x D17.8"

Weight: 6kg / 13.2lbs

Packaged dimensions: H76 x W55 x D55cm / H29.9 x W21.7 x D21.7"

Packaged weight: 6kg / 13.2lbs

## **Details**

Assembly required: Yes

Base dimensions: H44 x W13 x D13cm Bulb required: 1 / E27 / 6W Maximum

Bulb style: Tala 6W Globe LED

**Bulb(s) included**: No **Cable length**: 180cm

Dimmable: Yes

**Electrician required**: No **Lighting Certification UK**: CE

Shade dimensions: H22 x W33 x D33cm

**Voltage**: 220-240V

**Care instructions**: Clean with a soft dry cloth only. Do not use polishing agents, harsh chemicals or abrasive cleaners as they may damage the finish. Always switch off the electricity supply before cleaning.