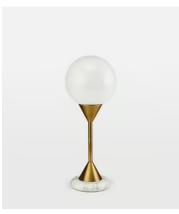

The large Spindle table lamp is a structural piece, made from white marble and plated antique brass with a white glass orb. Place it on a desk or side table to recreate the ambient glow in the club spaces at White City House.

## **Dimensions**

**Dimensions:** H38.5 x W15 x D15cm / H15.2 x W5.9 x D5.9"

Weight: 2kg / 4.4lbs

**Packaged dimensions:** H52 x W38 x D39cm / H20.5 x W15 x D15.4"

Packaged weight: 2kg / 4.4lbs

## **Details**

Base dimensions: H39 x W15 x D15cm
Bulb required: 1/ E14 / 4W Maximum
Bulb style: Tala 4W Candle LED

Cable length: 180cm

Shade dimensions: H14.5 x W15 x D15cm

Voltage: 220-240V