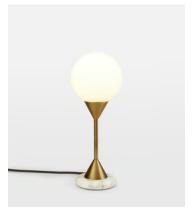

The large Spindle table lamp is a structural piece, made from white marble and plated antique brass with a white glass orb. Place it on a desk or side table to recreate the ambient glow in the club spaces at White City House.

## **Dimensions**

**Dimensions:** H38.5 x W15 x D15cm / H15.2 x W5.9 x D5.9"

Weight: 2kg / 4.4lbs

**Packaged dimensions:** H52 x W38 x D39cm / H20.5 x W15 x D15.4"

Packaged weight: 2kg / 4.4lbs

## **Details**

Base dimensions: H39 x W15 x D15cm
Bulb required: 1/ E14 / 4W Maximum
Bulb style: Tala 4W Candle LED

Cable length: 180cm

Shade dimensions: H14.5 x W15 x D15cm

Voltage: 220-240V