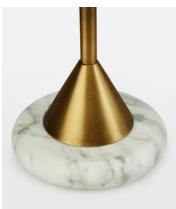

The large Spindle table lamp is a structural piece, made from white marble and plated antique brass with a white glass orb. Place it on a desk or side table to recreate the ambient glow in the club spaces at White City House.

## **Details**

Base dimensions: H39 x W15 x D15cm
Bulb required: 1/ E14 / 4W Maximum
Bulb style: Tala 4W Candle LED

Cable length: 180cm

Shade dimensions: H14.5 x W15 x D15cm

Voltage: 220-240V