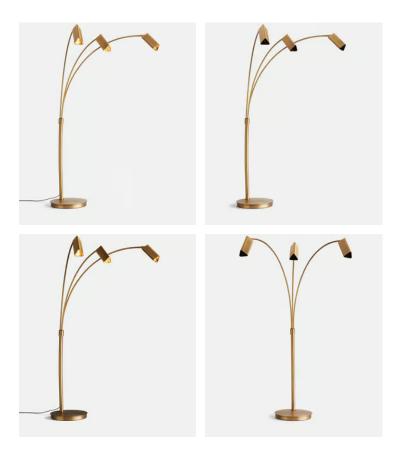

## Selina Multi-Head Floor lamp

£1,495 £820 Regular price £1,271 £656 Member price

The Selina floor lamp is designed with a solid brass base, also known as raw or uncoated brass. Ours is brushed to give the lamp its antique feel, and is left without a protective coating. It therefore ages over time to develop a beautiful patina that adds character to new and old homes alike. Triangular shades unfurl outwards to create directional lighting for a standout effect. Display this floor lamp in an open living area, office or bedroom to echo the ambient lighting styles at 180 House.