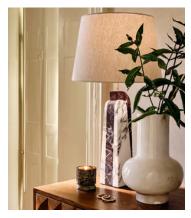

## Darcy Marble Table Lamp, White

£495 £248 Regular price £421 £198 Member price

This sculptural lamp is carved from three marble panels with natural variations to create a truly unique base. Topped with a lined natural linen shade, the Darcy table lamp is complete with antique brass accents. Display it on a bedside table, or next to a sofa to create warmth and ambience.