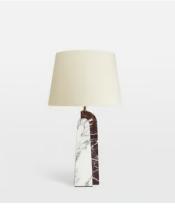

## Darcy Marble Table Lamp, White

£495 £248 Regular price £421 £198 Member price

This sculptural lamp is carved from three marble panels with natural variations to create a truly unique base. Topped with a lined natural linen shade, the Darcy table lamp is complete with antique brass accents. Display it on a bedside table, or next to a sofa to create warmth and ambience.

## **Dimensions**

Dimensions: H68 x W38 x D38cm / H26.8 x W15 x D15"

Weight: 9kg / 19.8lbs

**Packaged dimensions:** H57 x W42 x D47cm / H22.4 x W16.5 x D18.5"

Packaged weight: 9kg / 19.8lbs