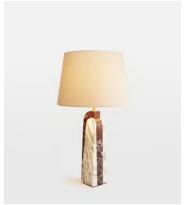

## Darcy Marble Table Lamp, White

£495 £248 Regular price £421 £198 Member price

This sculptural lamp is carved from three marble panels with natural variations to create a truly unique base. Topped with a lined natural linen shade, the Darcy table lamp is complete with antique brass accents. Display it on a bedside table, or next to a sofa to create warmth and ambience.

## **Dimensions**

Dimensions: H68 x W38 x D38cm / H26.8 x W15 x D15"

Weight: 9kg / 19.8lbs

**Packaged dimensions:** H57 x W42 x D47cm / H22.4 x W16.5 x D18.5"

Packaged weight: 9kg / 19.8lbs