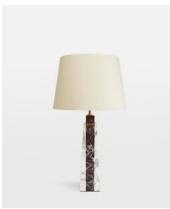

## Darcy Marble Table Lamp, White

£495 £248 Regular price £421 £198 Member price

This sculptural lamp is carved from three marble panels with natural variations to create a truly unique base. Topped with a lined natural linen shade, the Darcy table lamp is complete with antique brass accents. Display it on a bedside table, or next to a sofa to create warmth and ambience.

## **Dimensions**

Dimensions: H68 x W38 x D38cm / H26.8 x W15 x D15"

Weight: 9kg / 19.8lbs

**Packaged dimensions:** H57 x W42 x D47cm / H22.4 x W16.5 x D18.5"

Packaged weight: 9kg / 19.8lbs