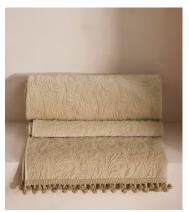

# Obie Bedspread Cream, 230 x 230cm

£595 Regular price £506 Member price

Originally hand-painted by our in-house design team using watercolours, our Obie bedspread is made from a quilted cotton velvet and features abstract floral motifs inspired by Art Nouveau. Created using a matelasse stitching technique, the bedspread is finished with a pompom trim - a textural and decorative addition that recalls the sumptuous textures seen in Soho House Rome.