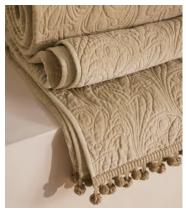

# Obie Bedspread Cream, 230 x 230cm

£595 Regular price £506 Member price

Originally hand-painted by our in-house design team using watercolours, our Obie bedspread is made from a quilted cotton velvet and features abstract floral motifs inspired by Art Nouveau. Created using a matelasse stitching technique, the bedspread is finished with a pompom trim - a textural and decorative addition that recalls the sumptuous textures seen in Soho House Rome.