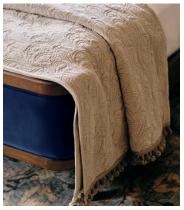

# Obie Bedspread Cream, 230 x 230cm

£595 Regular price £506 Member price

Originally hand-painted by our in-house design team using watercolours, our Obie bedspread is made from a quilted cotton velvet and features abstract floral motifs inspired by Art Nouveau. Created using a matelasse stitching technique, the bedspread is finished with a pompom trim - a textural and decorative addition that recalls the sumptuous textures seen in Soho House Rome.