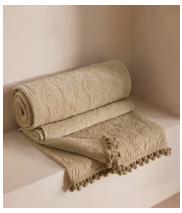

# Obie Bedspread Cream, 230 x 230cm

£595 Regular price £506 Member price

Originally hand-painted by our in-house design team using watercolours, our Obie bedspread is made from a quilted cotton velvet and features abstract floral motifs inspired by Art Nouveau. Created using a matelasse stitching technique, the bedspread is finished with a pompom trim - a textural and decorative addition that recalls the sumptuous textures seen in Soho House Rome.