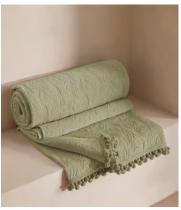

# Obie Bedspread Sage, 230 x 230cm

\$775 Regular price \$659 Member price

Originally hand-painted by our in-house design team using watercolours, our Obie bedspread is made from a quilted cotton velvet and features abstract floral motifs inspired by Art Nouveau. Created using a matelasse stitching technique, the bedspread is finished with a pompom trim - a textural and decorative addition that recalls the sumptuous textures seen in Soho House Rome.