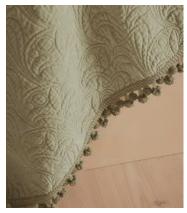

# Obie Bedspread Sage, 230 x 230cm

\$775 Regular price \$659 Member price

Originally hand-painted by our in-house design team using watercolours, our Obie bedspread is made from a quilted cotton velvet and features abstract floral motifs inspired by Art Nouveau. Created using a matelasse stitching technique, the bedspread is finished with a pompom trim - a textural and decorative addition that recalls the sumptuous textures seen in Soho House Rome.