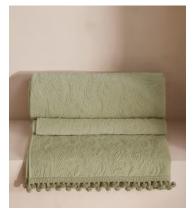

# Obie Bedspread Sage, 230 x 230cm

\$775 Regular price \$659 Member price

Originally hand-painted by our in-house design team using watercolours, our Obie bedspread is made from a quilted cotton velvet and features abstract floral motifs inspired by Art Nouveau. Created using a matelasse stitching technique, the bedspread is finished with a pompom trim - a textural and decorative addition that recalls the sumptuous textures seen in Soho House Rome.