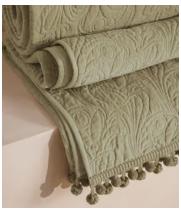

# Obie Bedspread Sage, 230 x 230cm

\$775 Regular price \$659 Member price

Originally hand-painted by our in-house design team using watercolours, our Obie bedspread is made from a quilted cotton velvet and features abstract floral motifs inspired by Art Nouveau. Created using a matelasse stitching technique, the bedspread is finished with a pompom trim - a textural and decorative addition that recalls the sumptuous textures seen in Soho House Rome.