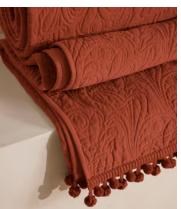

## Obie Bedspread Rust, 230 x 230cm

£595 £295 Regular price £506 £236 Member price

Originally hand-painted by our in-house design team using watercolours, our Obie bedspread is made from a quilted cotton velvet and features abstract floral motifs inspired by Art Nouveau. Created using a matelasse stitching technique, the bedspread is finished with a pompom trim - a textural and decorative addition that recalls the sumptuous textures seen in Soho House Rome.