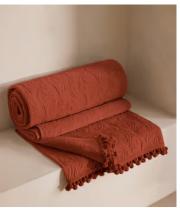

## Obie Bedspread Rust, 230 x 230cm

£595 £295 Regular price £506 £236 Member price

Originally hand-painted by our in-house design team using watercolours, our Obie bedspread is made from a quilted cotton velvet and features abstract floral motifs inspired by Art Nouveau. Created using a matelasse stitching technique, the bedspread is finished with a pompom trim - a textural and decorative addition that recalls the sumptuous textures seen in Soho House Rome.