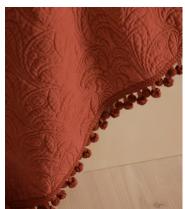

## Obie Bedspread Rust, 230 x 230cm

£595 £295 Regular price £506 £236 Member price

Originally hand-painted by our in-house design team using watercolours, our Obie bedspread is made from a quilted cotton velvet and features abstract floral motifs inspired by Art Nouveau. Created using a matelasse stitching technique, the bedspread is finished with a pompom trim - a textural and decorative addition that recalls the sumptuous textures seen in Soho House Rome.