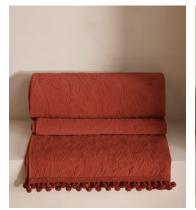

## Obie Bedspread Rust, 230 x 230cm

£595 £295 Regular price £506 £236 Member price

Originally hand-painted by our in-house design team using watercolours, our Obie bedspread is made from a quilted cotton velvet and features abstract floral motifs inspired by Art Nouveau. Created using a matelasse stitching technique, the bedspread is finished with a pompom trim - a textural and decorative addition that recalls the sumptuous textures seen in Soho House Rome.