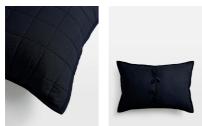

## Product details

The Lynsey pillowcase reflects the cosy textiles seen in the bedrooms at Babington House. The piece has a soft, slubby finish. Pair with our breathable and durable Luna bedding range for a great night's sleep.

## **Details**

Material: Outer - Cotton 91.2%, Linen 8.8%. Inner

- Cotton 100%

Care Instructions: Machine wash cold Gentle cycle, Tumble dry low, Do not iron, Do not bleach.