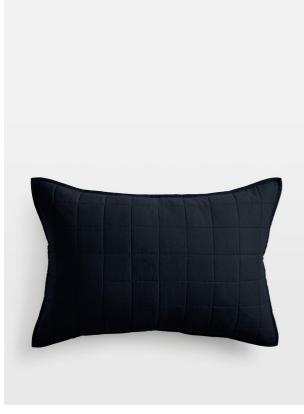

# Lynsey Pillowcase, Navy, Standard

£35 Regular

£28 Membership

## Product details

The Lynsey pillowcase reflects the cosy textiles seen in the bedrooms at Babington House. The piece has a soft, slubby finish. Pair with our breathable and durable Luna bedding range for a great night's sleep.