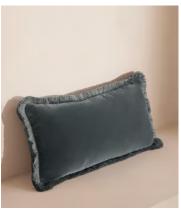

# Margeaux Oblong Cushion, Grey Blue

£135 Regular price £115 Member price

Our feather-filled Margeaux cushions are covered in a plush cotton velvet with block-coloured eyelash fringing for enhanced texture. Available in a wide range of shades, they're perfect for adding colour and comfort to sofas, beds, and armchairs.