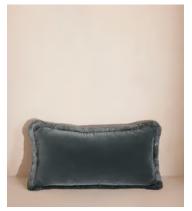

# Margeaux Oblong Cushion, Grey Blue

£135 Regular price £115 Member price

Our feather-filled Margeaux cushions are covered in a plush cotton velvet with block-coloured eyelash fringing for enhanced texture. Available in a wide range of shades, they're perfect for adding colour and comfort to sofas, beds, and armchairs.