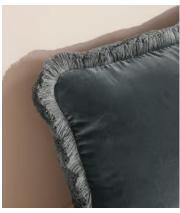

# Margeaux Oblong Cushion, Grey Blue

£135 Regular price £115 Member price

Our feather-filled Margeaux cushions are covered in a plush cotton velvet with block-coloured eyelash fringing for enhanced texture. Available in a wide range of shades, they're perfect for adding colour and comfort to sofas, beds, and armchairs.