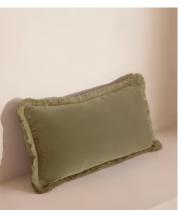

# Margeaux Oblong Cushion, Lichen

£135 Regular price £115 Member price

Our feather-filled Margeaux cushions are covered in a plush cotton velvet with block-coloured eyelash fringing for enhanced texture. Available in a wide range of shades, they're perfect for adding colour and comfort to sofas, beds, and armchairs.