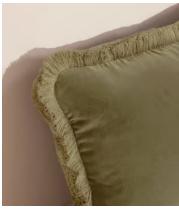

# Margeaux Oblong Cushion, Lichen

£135 Regular price £115 Member price

Our feather-filled Margeaux cushions are covered in a plush cotton velvet with block-coloured eyelash fringing for enhanced texture. Available in a wide range of shades, they're perfect for adding colour and comfort to sofas, beds, and armchairs.

### **Details**

Closure: Zip

Composition: 85% Cotton, 15% Polyester

Construction: Woven
Fabric: Cotton Velvet
Filling: Feather Pad
Handmade: Yes
Pile: Cotton Velvet

Care instructions: Spot clean only