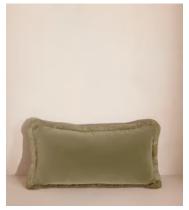

# Margeaux Oblong Cushion, Lichen

£135 Regular price £115 Member price

Our feather-filled Margeaux cushions are covered in a plush cotton velvet with block-coloured eyelash fringing for enhanced texture. Available in a wide range of shades, they're perfect for adding colour and comfort to sofas, beds, and armchairs.