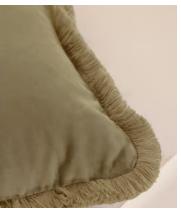

# Margeaux Oblong Cushion, Lichen

£135 Regular price £115 Member price

Our feather-filled Margeaux cushions are covered in a plush cotton velvet with block-coloured eyelash fringing for enhanced texture. Available in a wide range of shades, they're perfect for adding colour and comfort to sofas, beds, and armchairs.

### **Details**

Closure: Zip

Composition: 85% Cotton, 15% Polyester

Construction: Woven
Fabric: Cotton Velvet
Filling: Feather Pad
Handmade: Yes
Pile: Cotton Velvet

Care instructions: Spot clean only