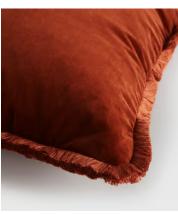

# Margeaux Large Square Cushion, Rust

£185 Regular price £157 Member price

Our feather-filled Margeaux cushions are covered in a plush cotton velvet with block-coloured eyelash fringing for enhanced texture. Available in a wide range of shades, they're perfect for adding colour and comfort to sofas, beds, and armchairs.

### **Details**

Closure: Zip

Composition: 85% Cotton, 15% Polyester

Construction: Woven
Fabric: Cotton Velvet
Filling: Feather Pad
Handmade: Yes
Pile: Cotton Velvet

Care instructions: Spot clean only