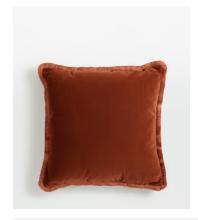

# Margeaux Large Square Cushion, Rust

£185 Regular price £157 Member price

Our feather-filled Margeaux cushions are covered in a plush cotton velvet with block-coloured eyelash fringing for enhanced texture. Available in a wide range of shades, they're perfect for adding colour and comfort to sofas, beds, and armchairs.