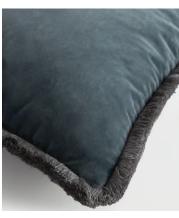

# Margeaux Large Square Cushion, Grey Blue

£185 Regular price £157 Member price

Our feather-filled Margeaux cushions are covered in a plush cotton velvet with block-coloured eyelash fringing for enhanced texture. Available in a wide range of shades, they're perfect for adding colour and comfort to sofas, beds, and armchairs.

## **Details**

Closure: Zip

Composition: 85% Cotton, 15% Polyester

Construction: Woven
Fabric: Cotton Velvet
Filling: Feather Pad
Handmade: Yes
Pile: Cotton Velvet

Care instructions: Spot clean only