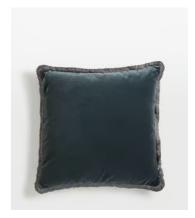

# Margeaux Large Square Cushion, Grey Blue

£185 Regular price £157 Member price

Our feather-filled Margeaux cushions are covered in a plush cotton velvet with block-coloured eyelash fringing for enhanced texture. Available in a wide range of shades, they're perfect for adding colour and comfort to sofas, beds, and armchairs.