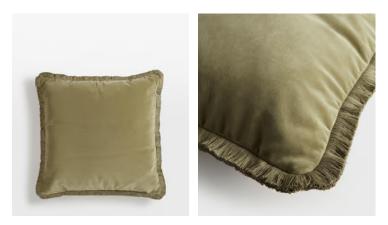

# Margeaux Large Square Cushion, Lichen

£185 Regular price £157 Member price

Our feather-filled Margeaux cushions are covered in a plush cotton velvet with block-coloured eyelash fringing for enhanced texture. Available in a wide range of shades, they're perfect for adding colour and comfort to sofas, beds, and armchairs.

### Details

Closure: Zip Composition: 85% Cotton, 15% Polyester Construction: Woven Fabric: Cotton Velvet Filling: Feather Pad Handmade: Yes Pile: Cotton Velvet Care instructions: Spot clean only