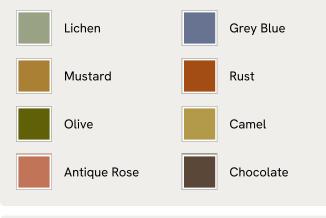

# SOHO HOME



### Available in 8 colours



#### Available in 2 shapes

Square Large Square

# Margeaux Large Square Cushion, Lichen

£185 Regular price £157 Member price

Our feather-filled Margeaux cushions are covered in a plush cotton velvet with block-coloured eyelash fringing for enhanced texture. Available in a wide range of shades, they're perfect for adding colour and comfort to sofas, beds, and armchairs.

## Dimensions

Dimensions: H65 x W65 x D10cm / H25.6 x W25.6 x D3.9" Weight: 1kg / 2.2lbs Packaged dimensions: H59 x W79 x D49cm / H23.2 x W31.1 x D19.3" Packaged weight: 1kg / 2.2lbs

### Details

Closure: Zip Composition: 85% Cotton, 15% Polyester Construction: Woven Fabric: Cotton Velvet Filling: Feather Pad Handmade: Yes Pile: Cotton Velvet Care instructions: Spot clean only