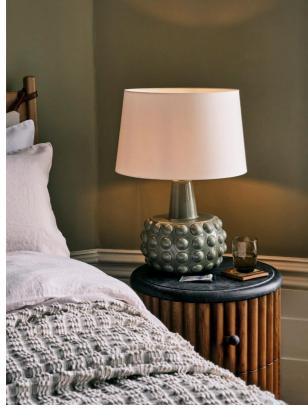

### Product details

The Faro ceramic table lamp is handcrafted in Portugal and characterised by a short, rounded base with oversized, dotted detail. Washed with an artisanal glaze, this dimmable lamp is complete with a soft, natural linen shade. Pair two together to create an ambient glow, reminiscent of the bedroom lamps in Soho House Rome.