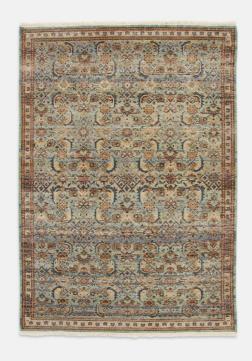

# Joseph Rug, 365 X 460cm

£11,246

Regular

£8,997

Membership

# Product details

Inspired by the love-worn, antique rugs at Babington House and Soho Farmhouse, the Joseph rug is made with a wool pile and hand-knotted in India by skilled artisans. A vintage-style design in tonal blue and brown complements a variety of interiors and textures, including linen and velvet.

#### **Details**

Rug style: Classic

Technique: Hand Knotted