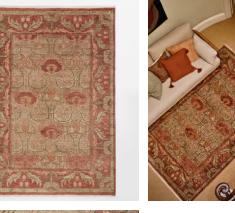

# Catherine Rug Rust, 365 x 460cm

 £9,945
 £7,459
 Regular price

 £8,453
 £5,967
 Member price

The decorative flowers and fine-art elements in this rug nod to the Arts and Crafts movement and the vintage pieces found in Babington House. Hand-knotted in India by skilled artisans, the Catherine rug features a cotton ground and soft, wool pile to ensure comfort underfoot. Warm, rich tones breathe colour and life into all living areas, bedrooms, and offices.