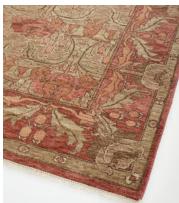

# Catherine Rug Rust, 365 x 460cm

 £9,945
 £7,459
 Regular price

 £8,453
 £5,967
 Member price

The decorative flowers and fine-art elements in this rug nod to the Arts and Crafts movement and the vintage pieces found in Babington House. Hand-knotted in India by skilled artisans, the Catherine rug features a cotton ground and soft, wool pile to ensure comfort underfoot. Warm, rich tones breathe colour and life into all living areas, bedrooms, and offices.